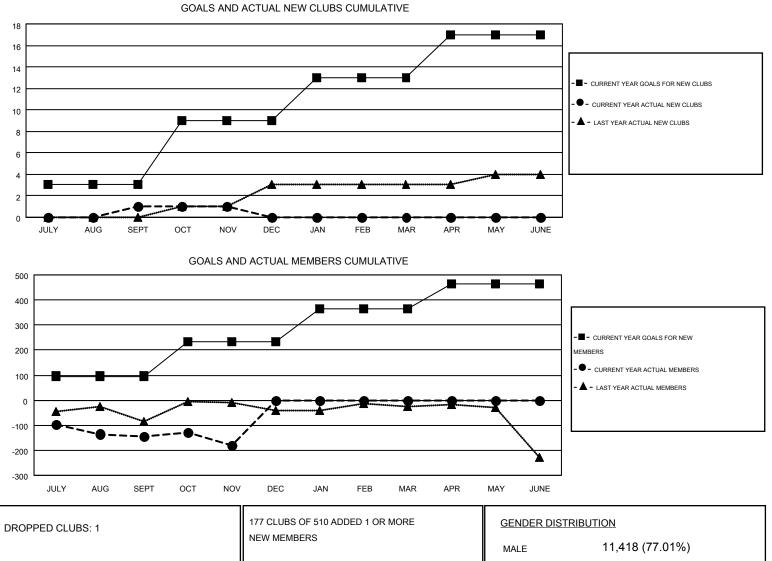

## GMT: THOMAS MATNEY

|               |                  | Clubs            |                  |                  | Members               |                    |                                        |                    |                  |  |
|---------------|------------------|------------------|------------------|------------------|-----------------------|--------------------|----------------------------------------|--------------------|------------------|--|
|               | RESUL            | TS FOR 2016-2017 |                  |                  | RESULTS FOR 2016-2017 |                    |                                        |                    |                  |  |
| QUARTER       | NEW CLUB<br>GOAL | NEW CLUBS        | DROPPED<br>CLUBS | NET<br>GAIN/LOSS | QUARTER               | NEW MEMBER<br>GOAL | CHARTER AND<br>NEW<br>MEMBERS<br>ADDED | DROPPED<br>MEMBERS | NET<br>GAIN/LOSS |  |
| JULY/AUG/SEPT | 3                | 1                | 0                | 1                | JULY/AUG/SEPT         | 96                 | 271                                    | 415                | -144             |  |
| OCT/NOV/DEC   | 6                | 0                | 1                | -1               | OCT/NOV/DEC           | 139                | 178                                    | 216                | -38              |  |
| JAN/FEB/MAR   | 4                | 0                | 0                | 0                | JAN/FEB/MAR           | 131                | 0                                      | 0                  | 0                |  |
| APR/MAY/JUNE  | 4                | 0                | 0                | 0                | APR/MAY/JUNE          | 100                | 0                                      | 0                  | 0                |  |

|                 |     |                       | MALE               | 11,418 (77.01%) |       |
|-----------------|-----|-----------------------|--------------------|-----------------|-------|
| DROPPED MEMBERS |     |                       | FEMALE             | 3,409 (22.99%)  |       |
| DECEASED        | 83  | CLICK HERE FOR HEALTH |                    | _               | 0.450 |
| CLUB CANCELLED  | 16  | ASSESSMENT DATA       | FAMILY UNIT MEMBER | S               | 2,158 |
| OTHER           | 532 |                       | HEAD OF HOUSEHOLD  | )               | 1,045 |
| TOTAL           | 631 |                       | NON-HEAD OF HOUSE  | HOLD            | 1,113 |